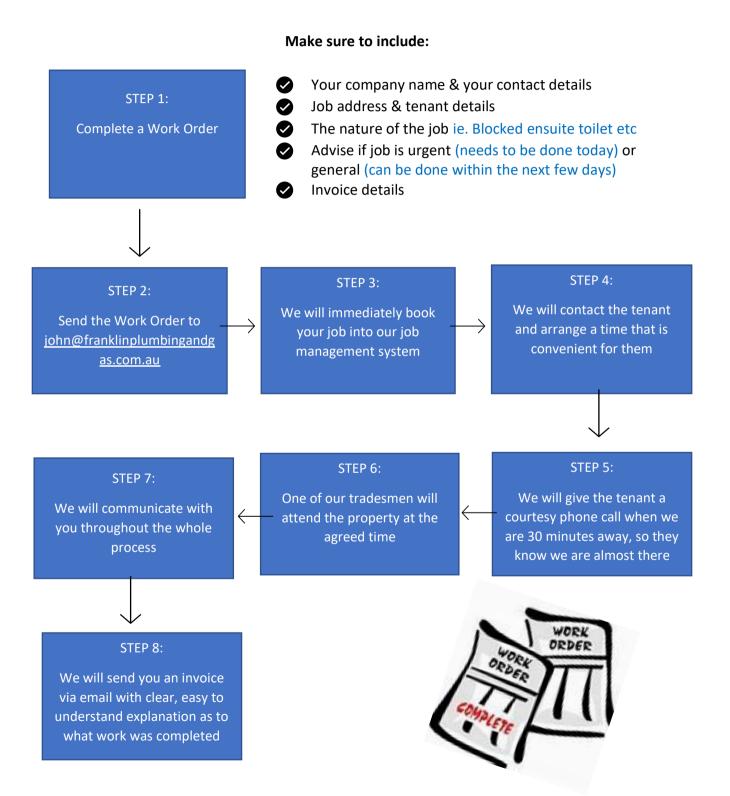

#### **OUR PAINLESS WORKFLOW**

Our workflow has been designed with YOU in mind, to make the process simple, easy, effective, and efficient. To save yourself time, start working with a RELIABLE maintenance plumbing company, it will make your life easier!